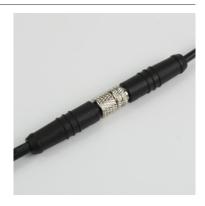

## 4 Pin IP67 Connectors (KURV-Y) **KKDC**

<sup>IP67</sup> CE

## **PRODUCT SPECIFICATION**

| Dimensions            | Ø10.2/L79mm (Ø0.40/L3.11in) (male + female connected)  |
|-----------------------|--------------------------------------------------------|
| Operating Temp        | T <sub>a</sub> = -40 to 105°C (-40 to 221°F)           |
| IP Rating             | IP67                                                   |
| Finish                | Matt Black                                             |
| Shell Materials       | Nylon PA66                                             |
| Contact Materials     | Brass with gold-plated                                 |
| Contact Ø             | Ø1mm (0.4in) x 4 (4 pin)                               |
| Rated Current         | 5A (4 pin)                                             |
| Rated Voltage         | 300V AC                                                |
| Test Voltage          | 2,000V (AC. V/min)                                     |
| Contact Resistance    | ≤0.1Ω                                                  |
| Insulation Resistance | ≥100mΩ                                                 |
| Outer Cable Ø Range   | Ø3.5 - 6mm (0.14 - 0.24in)<br>Ø4 - 7mm (0.16 - 0.28in) |
| Relevant products     | KURV-Y                                                 |
|                       |                                                        |