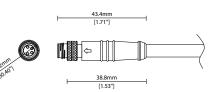

## **PRODUCT SPECIFICATION**

| Dimensions            | Ø10.2/L79mm (Ø0.40/L3.11in) (male + female connected)  |
|-----------------------|--------------------------------------------------------|
| Operating Temp        | T <sub>a</sub> = -40 to 105°C (-40 to 221°F)           |
| IP Rating             | IP67                                                   |
| Finish                | Matt Black                                             |
| Shell Materials       | Nylon PA66                                             |
| Contact Materials     | Brass with gold-plated                                 |
| Contact Ø             | Ø1mm (0.4in) x 4 (4 pin)                               |
| Rated Current         | 5A (4 pin)                                             |
| Rated Voltage         | 300V AC                                                |
| Test Voltage          | 2,000V (AC. V/min)                                     |
| Contact Resistance    | ≤0.1Ω                                                  |
| Insulation Resistance | ≥100mΩ                                                 |
| Outer Cable Ø Range   | Ø3.5 - 6mm (0.14 - 0.24in)<br>Ø4 - 7mm (0.16 - 0.28in) |
| Relevant products     | KURV-Y                                                 |
|                       |                                                        |

## 4 PIN

Male