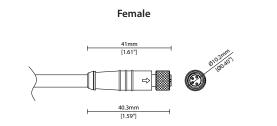

## **PRODUCT SPECIFICATION**

| Dimensions            | Ø10.2/L79mm (Ø0.40/L3.11in) (male + female connected)  |
|-----------------------|--------------------------------------------------------|
| Operating Temp        | T <sub>a</sub> = -40 to 105°C (-40 to 221°F)           |
| IP Rating             | IP67                                                   |
| Finish                | Matt Black                                             |
| Shell Materials       | Nylon PA66                                             |
| Contact Materials     | Brass with gold-plated                                 |
| Contact Ø             | Ø1mm (0.4in) x 4 (4 pin)                               |
| Rated Current         | 5A (4 pin)                                             |
| Rated Voltage         | 300V AC                                                |
| Test Voltage          | 2,000V (AC. V/min)                                     |
| Contact Resistance    | ≤0.1Ω                                                  |
| Insulation Resistance | ≥100mΩ                                                 |
| Outer Cable Ø Range   | Ø3.5 - 6mm (0.14 - 0.24in)<br>Ø4 - 7mm (0.16 - 0.28in) |
| Relevant products     | KURV-Y                                                 |
|                       |                                                        |